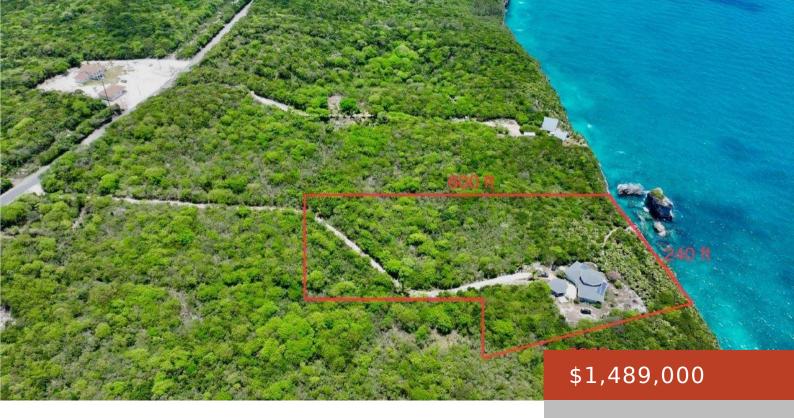

#### **GREGORY TOWN**

https://bahamabeachrealty.com

Located on the southern border of Gregory Town this ocean front property is a gem with multiple options. The house is 2,800 sq. ft. and sits on the northwest corner of the property with ocean views from both floors. Due to the solar system upgrades and cement filled block walls, it is quite energy efficient...

## Miscellaneous

**Site Influences:** Easy Access, Family Oriented, Highway Access, Hillside, Private Road: Setting, View - Ocean, Low Maint Yard, Rural Setting, Wooded Area, Quiet Area, No Thru Lane

Road, Waterfront - Ocean, Phone to Lot, Potential Recreation, Can Be

Rented, Recreational, Rocky Shore