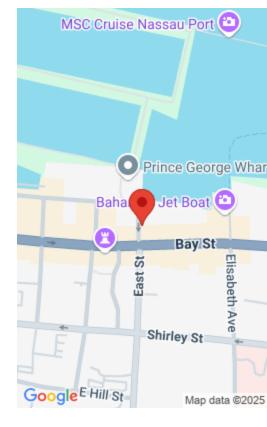

## **Miscellaneous**

**Legal Description:** Property known as "Walker Building" at corner of

east and bay street

Land and Services: Level, Public Trans. Nearby, Shopping

Nearby, Visual exposure

Commercial: Retail &