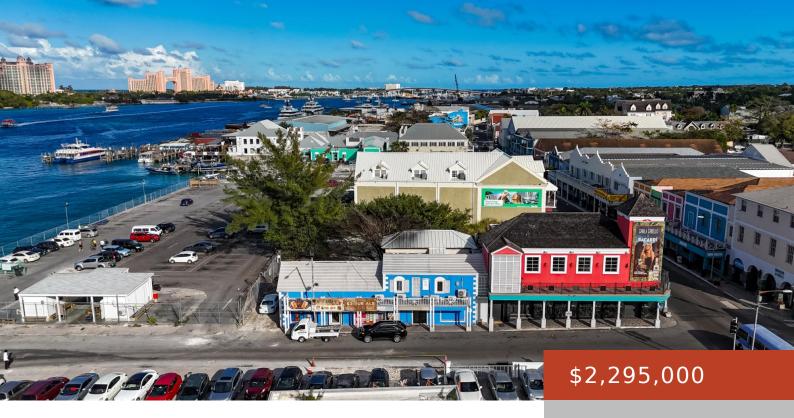

## WALKER BUILDING DOWNTOWN

https://bahamabeachrealty.com

An exceptional investment opportunity awaits with this commercial building located in the heart of Nassauâ ls bustling port district. Steps from the cruise ship port, this property offers unbeatable visibility and foot traffic, ideal for any business seeking exposure to the millions of cruise passengers who visit annually. This building features two rental units, offering storefronts...

## **Basics**

Category: Building and Land

Lot size: 2500 sq ft

Island: New Providence/Paradise Island

**Date Listed:** 2025-02-13T00:00:00

**Area: 3337** sq ft

**Currency:** BSD

Sale or Rent: For Sale Only

## **Miscellaneous**

**Legal Description:** Property known as "Walker Building" at corner of

east and bay street

Land and Services: Level, Public Trans. Nearby, Shopping

Nearby, Visual exposure

Commercial: Retail &