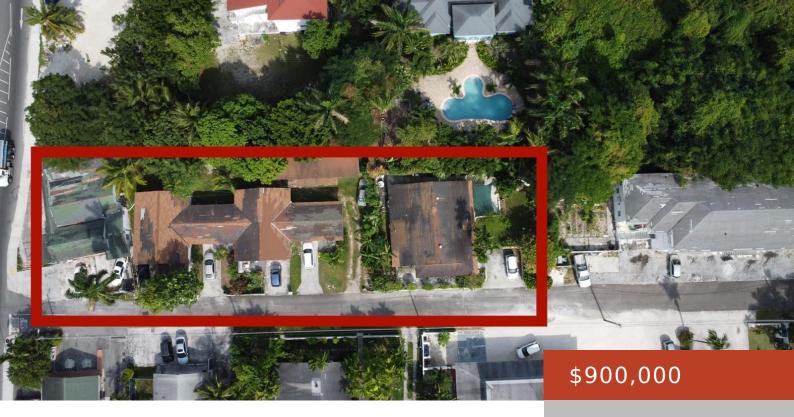

#### **VILLAGE ROAD**

https://bahamabeachrealty.com

Unlock the potential of this exceptional mixed-use corner property, a true investor's dream located on one of New Providence's busiest thoroughfares! This strategically positioned property on the main Village Road features three versatile shop spaces and an office, providing ample opportunity for retail or professional services. In addition to the commercial spaces, you'll find a...

- 8 beds
- 8 haths
- Sixplex
- 6000 sq ft

Email: info@bahamabeachrealty.com

### **Basics**

Category: Sixplex

Bathrooms: 8 baths

**Lot size: 18000** sq ft

Island: New Providence/Paradise Island

**Date Listed:** 2024-12-04T00:00:00

Bedrooms: 8 beds

Area: 6000 sq ft