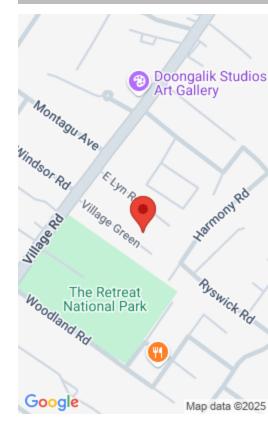

# **Miscellaneous**

**Legal Description:** Lot 6 Village Green, Village Road, Nassau,

Bahamas

**Site Influences:** Adult Oriented, Central location, Easy Access, Family Oriented, Private Setting, Low Maint Yard, Recreation Nearby, Quiet Area, No Thru Road, Road -