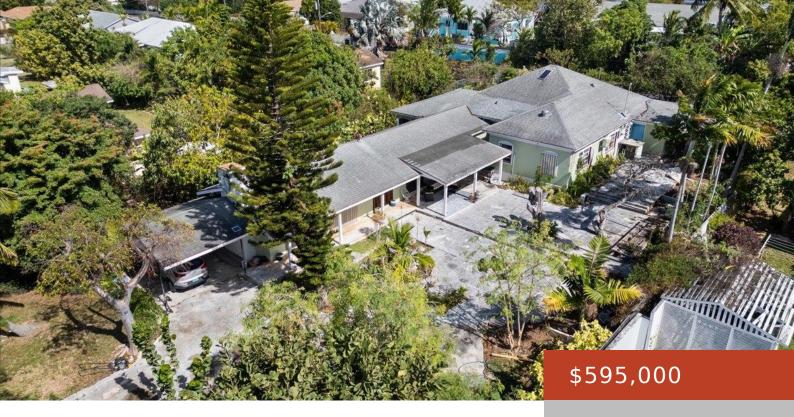

#### **VILLAGE GREEN**

https://bahamabeachrealty.com

Charming 3-Bed, 3.5-Bath single-family estate home on expansive 10,000 sq.ft. lot! Nestled in a serene neighborhood, this spacious home offers incredible potential. Featuring 3 generously sized bedrooms and 3.5 bathrooms, this property is ideal for those looking to personalize and create their dream home. The large kitchen offers sleek granite countertops and abundant storage space....

#### **Basics**

**Lot:** 6

Category: Single Family Home Bedrooms: 3 beds

Bathrooms: 3 baths Half baths: 1 half bath

**Area: 4777** sq ft **Lot size: 10000** sq ft

**Currency:** BSD **Island:** New Providence/Paradise Island

# **Building Details**

**Date Listed:** 2025-03-18T00:00:00

Foundation: Yes Construction: Concrete Block

Floor covering: Mixed Exterior material: Finished Concrete

**Roof:** Asphalt Shingle Parking: Multiple C/P

### **Amenities & Features**

**Laundry:** In Unit Sewer: Septic - Yes

Style: Patio Home Air conditioning (Condo): Split

Water: City Outdoor Area (Condo): Private Yard, Covered

Patio, Garden, Fruit Trees

Amenities: Fully Walled, Garden Area,