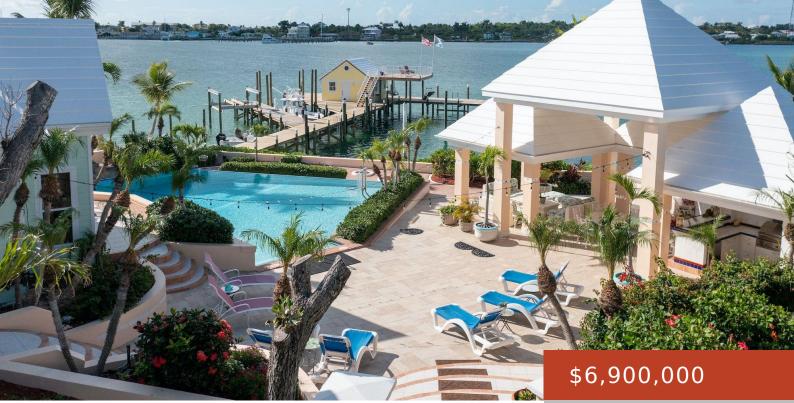

#### VILLA TATULINA MARSH HARB

https://bahamabeachrealty.com

Designed for privacy and exclusivity, Villa Tatutina is a peaceful and luxurious, gated estate located on the southern side of the community of Pelican Shores in Marsh Harbour. This stunning turnkey compound is both perfect as a corporate/family retreat or as a luxury rental property supported by a strong rental history. Situated on 1.25 acres...

# **Amenities & Features**

Sewer: Septic - Yes Air conditioning (Condo): Split Amenities: Dock, Fully Walled, Furnished, Guest House, Hurricane Windows, Impact Windows, Kitchen Built-in(s), Stand-by Generator, Swimming Pool Style: Other Water: City

# Miscellaneous

Site Influences: Private Setting, View - Ocean, Shopping Nearby, Waterfront - Ocean, Canal Front

Call us now

Email: info@bahamabeachrealty.com