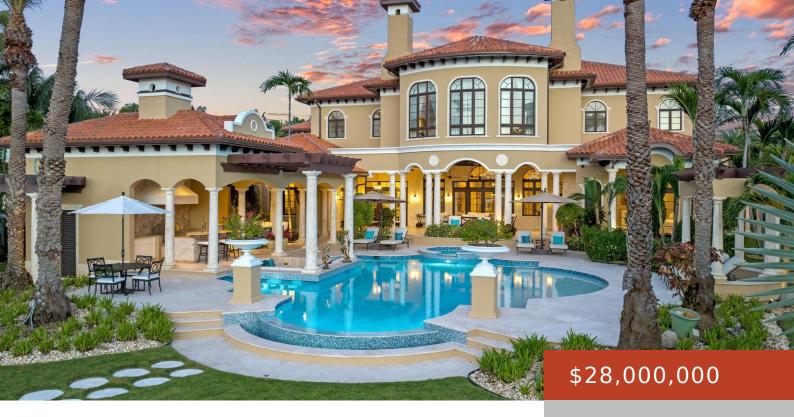

### **77 & 78, ISLANDS END**

https://bahamabeachrealty.com

Among the rare jewels of Paradise Island, Villa Florentine shines with a distinctive elegance that captures the spirit of Bahamian luxury. Villa Florentine redefines opulence across its expansive 1.4-acre property. The estate features a 14,000 sq. ft. main residence and an additional 10,000 sq. ft. guest villa, combining for a total of 13 bedrooms and...

#### **Basics**

Category: Single Family Home Bedrooms: 13 beds

Bathrooms: 13 baths Half baths: 5 half baths

**Area: 24000** sq ft **Lot size: 60984** sq ft

Year built: 2005 Currency: USD

**Island:** New Providence/Paradise Island **Lot:** 77 78