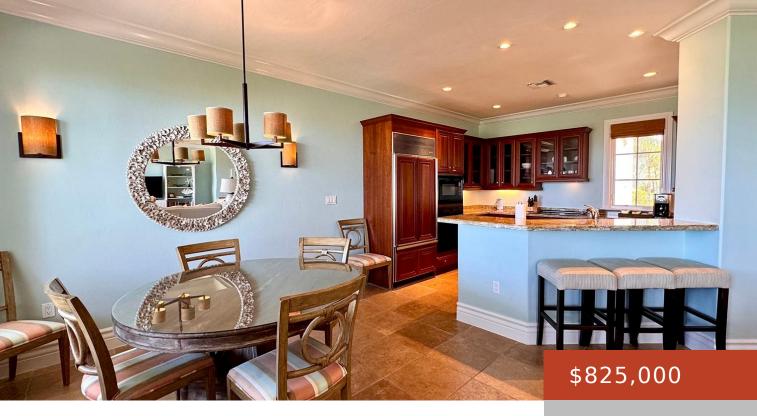

VILLA 9102, GRAND ISLE RE https://bahamabeachrealty.com

Villa 9102, located in newly repainted building 9 at Grand Isle offers unobstructed views of Emerald Bay Marina and the deep blues of the Exuma Sound. Facing North this Villa offers seasonal sunrise and sunset views from its covered patio. Featuring top notch kitchen appliances, washer/dryer in Villa, and recent interior painting, Villa 9102 is...

## Basics

Category: Condo Bathrooms: 2 baths Area: 2315 sq ft Currency: USD Sale or Rent: For Sale Only MLS ID: 60175 Bedrooms: 2 beds Half baths: 1 half bath Lot size: 2315 sq ft Island: Exuma & Exuma Cays Date Listed: 2024-11-20T00:00:00