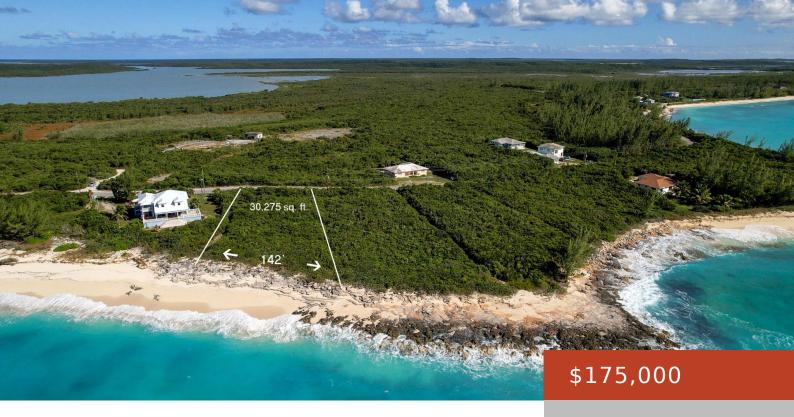

#### **VICTORIA HILL**

https://bahamabeachrealty.com

Presenting an enchanting opportunity to own and enjoy this beautiful 30,275 sq. ft. beachfront property with 142′ overlooking the mesmerizing waters of Victoria Hill. An option to combine with the adjoining 1 acre tract provides for endless possibilities which would feature over 300′ of waterfront. This pristine, well-elevated land has west-facing views to capture envious...

### **Basics**

Category: Lots/Acreage

Bathrooms: 0 baths

**Lot size: 30275** sq ft

Island: San Salvador

Date Listed: 2024-10-24T00:00:00

Bedrooms: 0 beds

Area: 30275 sq ft

## **Miscellaneous**

**Legal Description:** San Salvador,

Victoria Hill, 30,275 sq. ft

**Site Influences:** Family Oriented, View - Ocean, Treed Lot, Pets Allowed, Beach Front