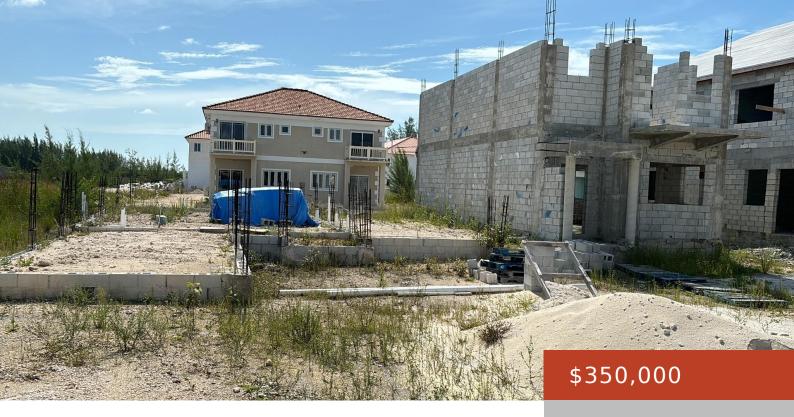

## **VIA DELLA ROSA**

https://bahamabeachrealty.com

Via Della Rosa is an emerging development off Coral Harbor Road with lots of new construction. Now available for sale, this incomplete triplex structure has one unit up to 2nd storey belt course. Approved drawings are included in the purchase and current plans are for an ownerâ unit and 2 income producing townhouse rentals. Or...

- 0 heds
- 0 haths
- Triplex
- 0 sq ft

Call us now

Email: info@bahamabeachrealty.com

**Basics** 

Category: Triplex Bedrooms: 0 beds

Bathrooms: 0 baths Area: 0 sq ft

Lot size: 8000 sq ft Currency: BSD

**Island:** New Providence/Paradise Island **Lot:** 27