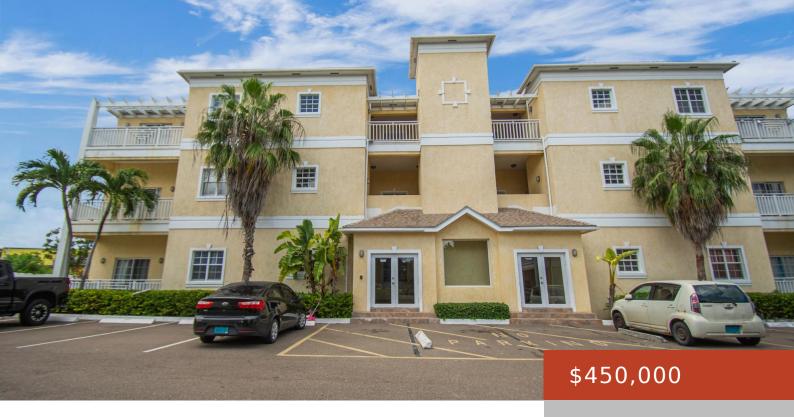

### **VENITO, WESTRIDGE**

https://bahamabeachrealty.com

Welcome to Venito, a gated condominium complex nestled in the heart of Cable Beach in Westridge Estates! This stunning ground-floor condo offers 3 bedrooms and 2 baths, making it the perfect blend of comfort and convenience. Unit 210 is fully furnished, with easy access to the community pool and lush lawn area, ideal for relaxation...

### **Basics**

Category: Condo

**Bathrooms: 2** baths

Lot size: 1250 sq ft

**Currency:** BSD

**Lot:** 210

Sale or Rent: For Sale Only

MLS ID: 59522

Bedrooms: 3 beds

**Area: 1250** sq ft

Year built: 2012

Island: New Providence/Paradise Island

**Subdivision:** Westridge Estates

**Date Listed:** 2024-10-01T00:00:00