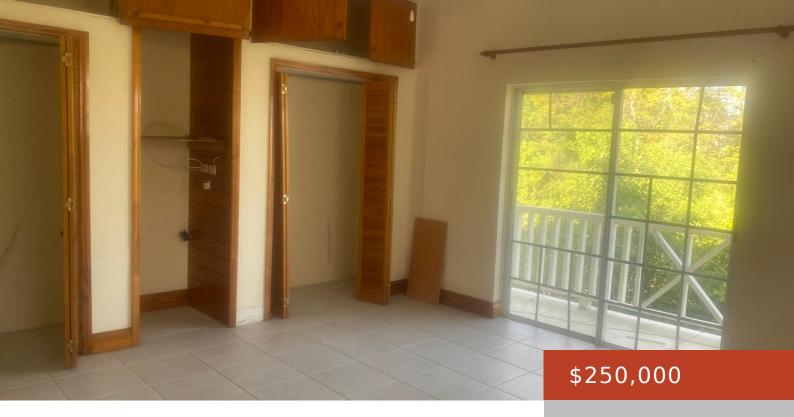

#### **VENICE BAY ANNEX**

https://bahamabeachrealty.com

The condo unit is very spacious and has ample storage space. Each bedroom has its own en-suite bathroom. The unit is a great investment as a rental property, or perfect as a starter home within a quiet community

- 2 heds
- 2 haths
- Condo
- 1561 sq ft

Email: info@bahamabeachrealty.com

### **Basics**

Category: Condo

Bathrooms: 2 baths

**Area: 1561** sq ft **Year built:** 2003

Island: New Providence/Paradise Island

Sale or Rent: For Sale Only

**MLS ID:** 58147

Bedrooms: 2 beds

# **Building Details**

Foundation: Yes Construction: Concrete Block

Floor covering: Ceramic Tile Exterior material: Finished Concrete

**Roof:** Asphalt Shingle **Parking:** Open

### **Amenities & Features**

**Laundry:** In Unit Sewer: Septic - Yes

Style: Townhouse Air conditioning (Condo): Split

Water: City Outdoor Area (Condo): Porch

Amenities: Unfurnished