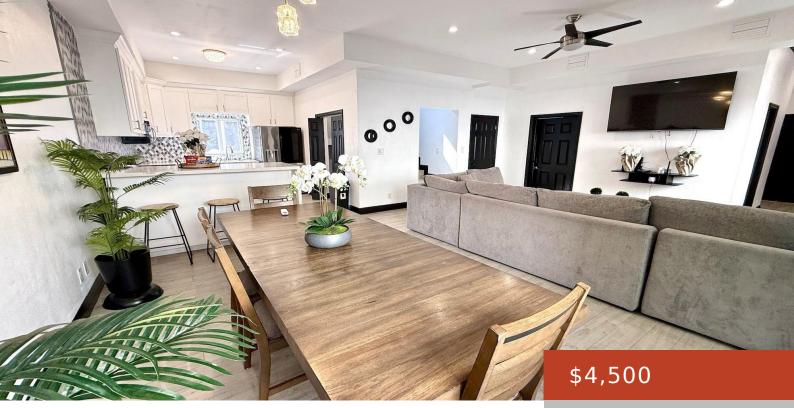

24B, VENICE BAY https://bahamabeachrealty.com

Located in a quiet, gated community on the south side of the island, this 4-bedroom, 2.5-bathroom home is move-in ready and designed for comfortable living. With an open-concept layout and modern décor, it offers a welcoming and functional space for families. The home comes fully equipped with linens, kitchenware, and household essentialsâ□□everything needed for an...

## Basics

Category: Single Family Home Bathrooms: 2 baths Area: 2400 sq ft Currency: USD Island: New Providence/Paradise Island Subdivision: Venice Bay Sale or Rent: For Rent Only MLS ID: 61736 Bedrooms: 4 beds Half baths: 1 half bath Lot size: 0 sq ft Block: 10 Lot: 24B Rental Amount: \$4,500 Date Listed: 2025-03-21T00:00:00