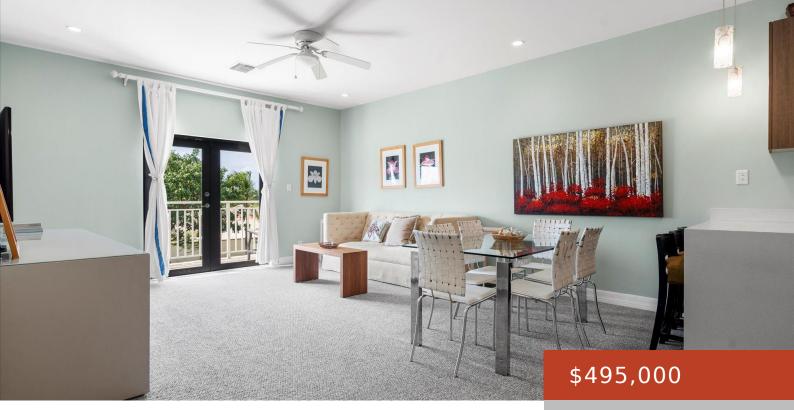

VENETIAN WEST https://bahamabeachrealty.com

Walk inside this 3-bedroom unit located on the upper floor of the Venetian West community and feel right at home. Featuring 1,256 sq. ft. of beautifully decorated living space and a covered terrace, this unit is filled with warm and inviting vibes. The open living floor plan is perfect for entertaining guests, and the kitchen...