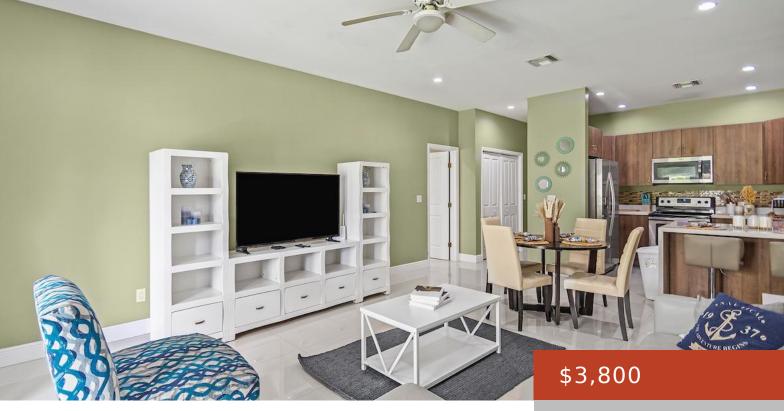

VENETIAN WEST https://bahamabeachrealty.com

Live in style in this stunning 3-bed, 2-bath rental condo located in the gated, secure community of Venetian West. This 1,601 sq. ft. ground floor unit features hurricane impact windows and doors, high-end appliances, and sleek modern finishes throughout. Enjoy resort-style amenities including a community pool, clubhouse, walking trails, tennis and basketball courts, childrenâ splayground,...

## Basics

Category: Condo Bathrooms: 2 baths Lot size: 0 sq ft Island: New Providence/Paradise Island Sale or Rent: For Rent Only MLS ID: 62732

Bedrooms: 3 beds Area: 1601 sq ft Currency: BSD Rental Amount: \$3,800 Date Listed: 2025-06-02T00:00:00