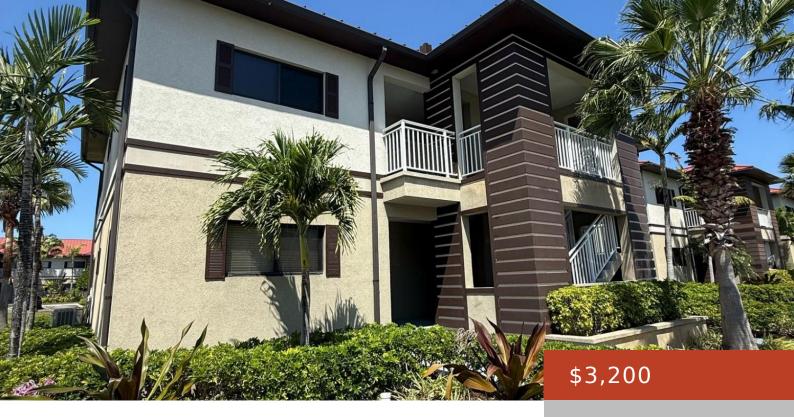

#### **VENETIAN WEST**

https://bahamabeachrealty.com

Located in the Western District of New Providence, lies Venetian West your preferred gated community. A quiet, family-oriented environment that features 24hr security, clubhouse with swimming pool, playground, tennis, basketball & volleyball courts. This rental unit comprises 1,200 sq. ft. of total floor space and 10ft ceilings. The layout consists of 2 bedrooms and 2...

Bedrooms: 2 beds

**Area: 1315** sq ft

Year built: 2018

Island: New Providence/Paradise Island

Rental Amount: \$3,200

**Date Listed:** 2025-05-12T00:00:00