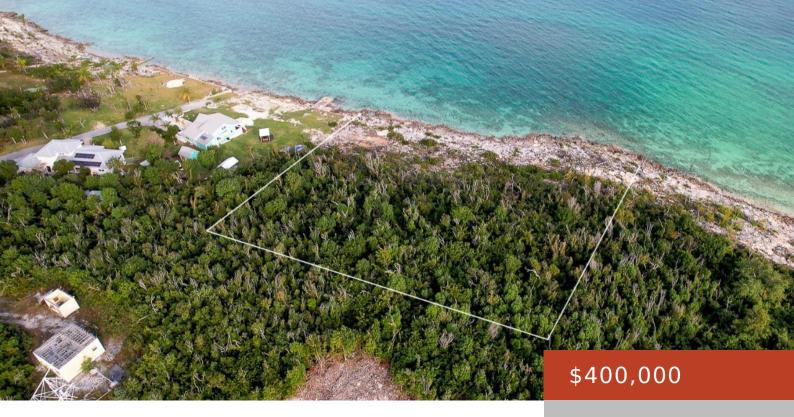

#### **HIGH ROCKS MARSH HARBOUR**

https://bahamabeachrealty.com

It's very rare that a waterfront parcel of this size becomes available in the High Rock's area of Marsh Harbour. This vacant 1.1 acre (48,268 sq. ft.) parcel is on the northern shore offering 175' of water frontage with views of Man-O-War and Scotland Cay. Located 1/2 mile west of the Albury's Ferry Terminal to...

### **Miscellaneous**

Email: info@bahamabeachrealty.com

**Legal Description:** Prime 48, 268 sq. ft. (1.1 acres) Waterfront residential parcel located at High Rocks Marsh Harbour. 1/2 mile west of Albury's Ferry terminal to Hope Town.