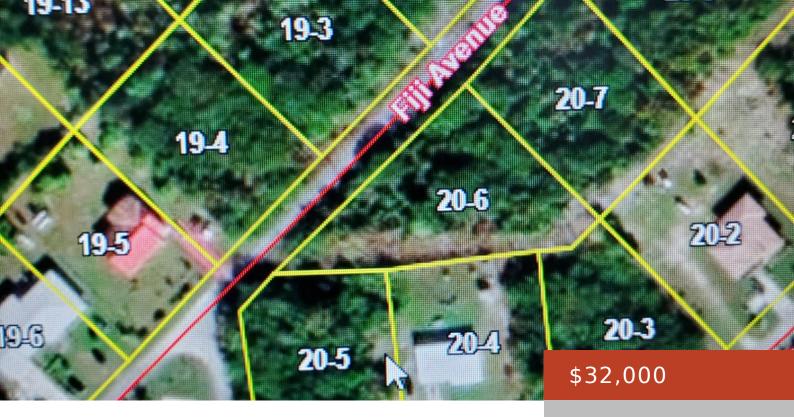

## 6, FIJI AVENUE

https://bahamabeachrealty.com

The subject site which is a vacant lot is situated within the interior of Royal Bahamian Estate close to the highest land elevation in the neighborhood. In the front along the south side of the western end of Fiji Avenue east of the neighborhood park at the junction of Grenada Avenue and Fiji Avenue. The...

### **Basics**

Category: Lots/Acreage

Bathrooms: 0 baths

Lot size: 5 sq ft

Block: 20

**Lot:** 6

**Date Listed:** 2025-01-20T00:00:00

Bedrooms: 0 beds

### **Miscellaneous**

Legal Description: Lot 6 Block 20 Royal Bahamian Estate, Freeport, Grand Bahama