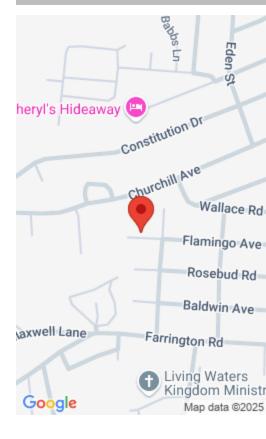

#### **FLAMINGO AVENUE**

https://bahamabeachrealty.com

This lot is a great opportunity to build and develop your dream. It is zoned multi family, capable of accommodating up to a fourplex. It is centrally located affording easy access to many major road junctions. The immediate area is fully developed consisting of single and multi family structures. All utilities are installed to the...

## **Miscellaneous**

**Legal Description:** Lot No.4, Block No.16 situate in the Western District of the Island of New Providence in the Subdivision called "Greater Chippingham" Nassau, Bahamas.