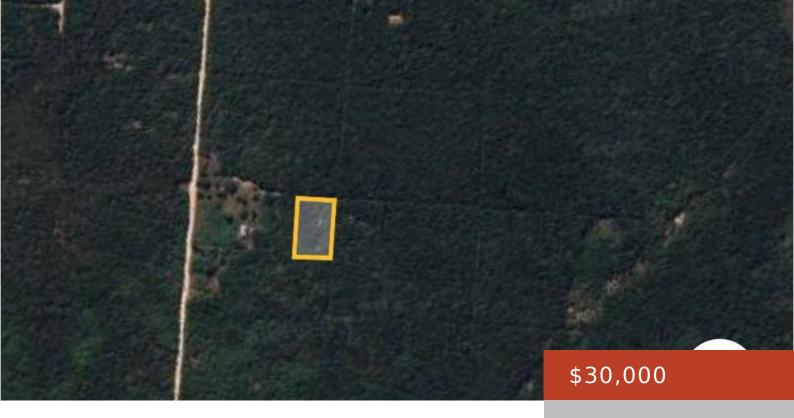

#### **UNNAMED ROAD RESERVATION**

https://bahamabeachrealty.com

The lot presents a great future investment for residential purposes. It is a  $\hat{A}\frac{1}{2}$  acre, corner lot, located through the Old Airport Road near the old airstrip. It is about a 10-minute drive from George Town. It is centrally located to the main hub of the island where the main business offices and sandy beach...

### **Basics**

Category: Lots/Acreage

Bathrooms: 0 baths

Lot size: 20000 sq ft

Block: 9 **Lot:** 6

**Date Listed:** 2024-10-15T00:00:00

Bedrooms: 0 beds

Area: 0 sq ft

## **Miscellaneous**

**Legal Description:** Lot No. 6, Block 9, Island Harbour Site Influences: Road -

Subdivision, Great Exuma

Road: Street

Gravel

Email: info@bahamabeachrealty.com