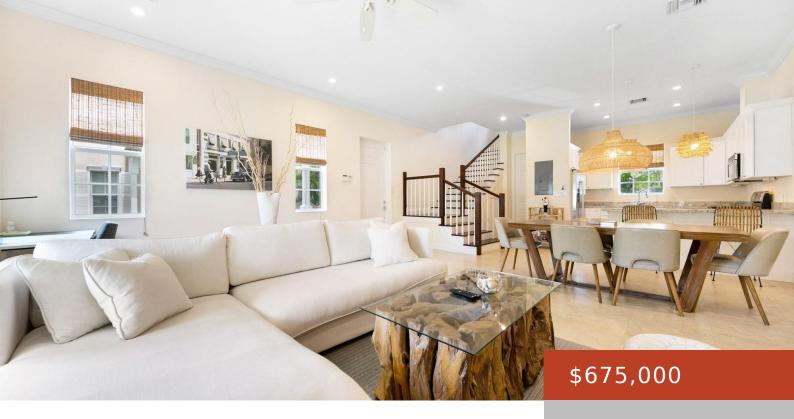

### **UNIT W70, BALMORAL**

https://bahamabeachrealty.com

Welcome to Unit 70 in Balmoral. This stylish 2-bedroom, 2.5-bathroom end unit townhome offers 1,400 sq. ft. of living space and features the largest backyard of any 2-bedroom unit in Balmoralâ perfect for outdoor living. The home boasts a renovated kitchen with white shaker cabinets, granite countertops, and high-end Bosch appliances. Offered fully furnished with designer...