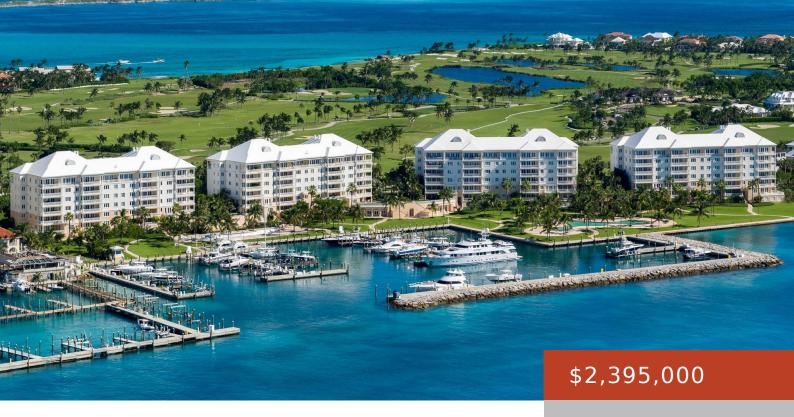

#### **UNIT B104 OCEAN CLUB RESI**

https://bahamabeachrealty.com

This well-appointed corner residence features an expansive 900 sq. ft. of terrace space overlooking Montagu Bay. Built to exacting specifications, the interior is finished with elegantly crafted kitchen and bathroom cabinets, top of the line stainless steel appliances, granite and marble slab countertops, hardwood and limestone flooring with mosaic inserts and high tray ceilings. Residents...

#### **Basics**

Category: Condo

Bathrooms: 3 baths

**Area: 3503** sq ft **Year built:** 2007

Island: New Providence/Paradise Island

Sale or Rent: For Sale Only

**MLS ID:** 60429

Bedrooms: 3 beds

# Miscellaneous

**Monthly Assessment:** \$3,700