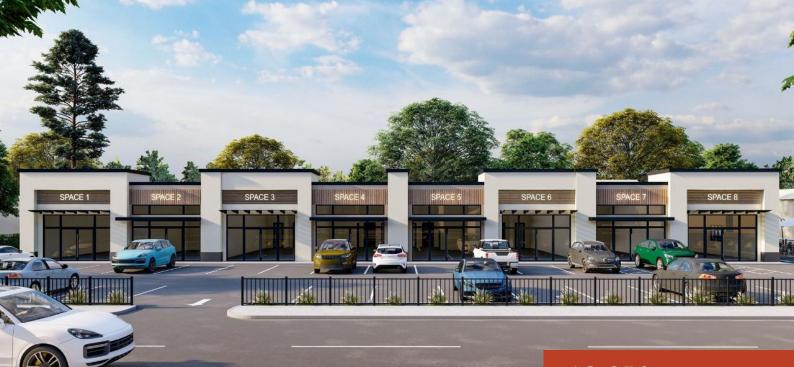

#### UNIT 8, SOLACE, CARMICHAEL ROAD

https://bahamabeachrealty.com

COMPLETION IN JUNE. Perfectly located on Carmichael Road, this captivating commercial building has eight available units, each offering a generous 1,025 square feet of versatile space. Solace brings endless possibilities simply awaiting your entrepreneurial vision. Brand new construction – coming to market in June 2024. The building is well designed with a modern flare, keeping...