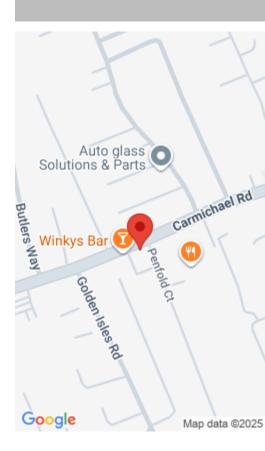

#### UNIT 8, SOLACE, CARMICHAEL ROAD

https://bahamabeachrealty.com

COMPLETION IN JUNE. Perfectly located on Carmichael Road, this captivating commercial building has eight available units, each offering a generous 1,025 square feet of versatile space. Solace brings endless possibilities simply awaiting your entrepreneurial vision. Brand new construction – coming to market in June 2024. The building is well designed with a modern flare, keeping...