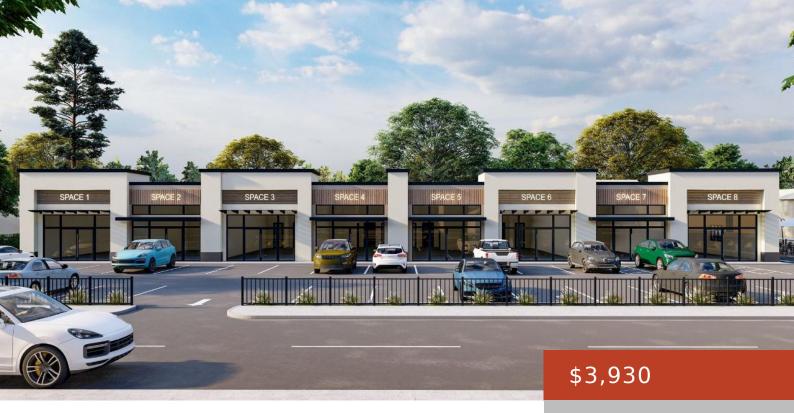

## **UNIT 6, SOLACE, CARMICHAEL ROAD**

https://bahamabeachrealty.com

COMPLETION IN SEPTEMBER. Perfectly located on Carmichael Road, this captivating commercial building has eight available units, each offering a generous 1,025 square feet of versatile space. Solace brings endless possibilities simply awaiting your entrepreneurial vision. Brand new construction – coming to market in September 2024. The building is well designed with a modern flare, keeping...

**MLS ID:** 56153

**Type:** Retail

Lot size: 30000 sq ft

**Currency:** BSD

Rental Amount: \$3,930

**Date Listed:** 2024-01-29T00:00:00