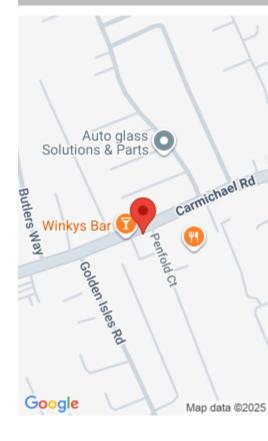

## **UNIT 6, SOLACE, CARMICHAEL ROAD**

https://bahamabeachrealty.com

COMPLETION IN SEPTEMBER. Perfectly located on Carmichael Road, this captivating commercial building has eight available units, each offering a generous 1,025 square feet of versatile space. Solace brings endless possibilities simply awaiting your entrepreneurial vision. Brand new construction – coming to market in September 2024. The building is well designed with a modern flare, keeping...

## **Miscellaneous**

**Legal Description:** Unit 6, Solace, Carmichael Road **Restrictions:** Other

Commercial: Retail & Offices