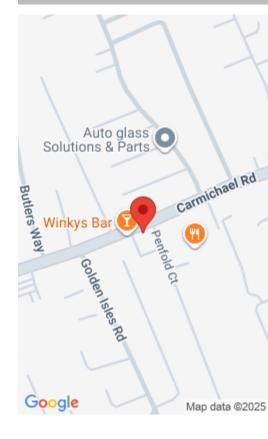

## **UNIT 5, SOLACE, CARMICHAEL ROAD**

https://bahamabeachrealty.com

COMPLETION IN JUNE. Perfectly located on Carmichael Road, this captivating commercial building has eight available units, each offering a generous 1,025 square feet of versatile space. Solace brings endless possibilities simply awaiting your entrepreneurial vision. Brand new construction – coming to market in June 2024. The building is well designed with a modern flare, keeping...

## **Miscellaneous**

**Legal Description:** Unit 5, Solace, Carmichael Road **Restrictions:** Other

Commercial: Retail & Offices