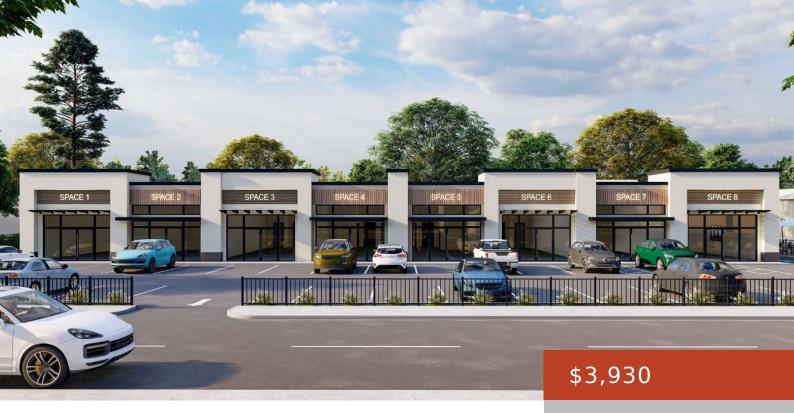

## **UNIT 5, SOLACE, CARMICHAEL ROAD**

https://bahamabeachrealty.com

COMPLETION IN JUNE. Perfectly located on Carmichael Road, this captivating commercial building has eight available units, each offering a generous 1,025 square feet of versatile space. Solace brings endless possibilities simply awaiting your entrepreneurial vision. Brand new construction – coming to market in June 2024. The building is well designed with a modern flare, keeping...

**Currency: BSD** 

**Rental Amount:** \$3,930

**Date Listed:** 2024-01-29T00:00:00