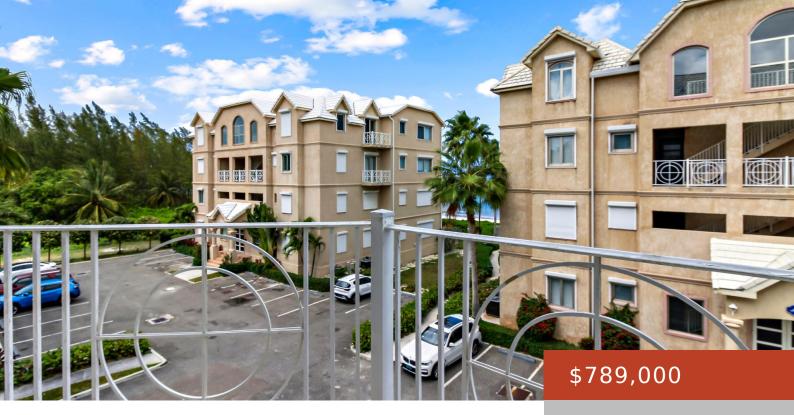

LOVE BEACH WALK https://bahamabeachrealty.com

Love Beach Walk Unit #5 was recently remodeled and modernized to make use of the very open floor plan. This elevated 1,729 Sqft. condominium gets a ton of natural light and breathtaking views as it overlooks the beautiful Love Beach. The unit is affixed with brand new appliances including a stackable washer/ dryer, two balconies...

## **Basics**

Category: Condo Bathrooms: 3 baths Area: 1729 sq ft Currency: BSD Lot: 2 Rental Amount: \$5,000 Date Listed: 2025-03-27T00:00:00 Bedrooms: 3 beds Half baths: 1 half bath Lot size: 1729 sq ft Island: New Providence/Paradise Island Subdivision: Love Beach Walk Sale or Rent: For Sale or Rent MLS ID: 61794