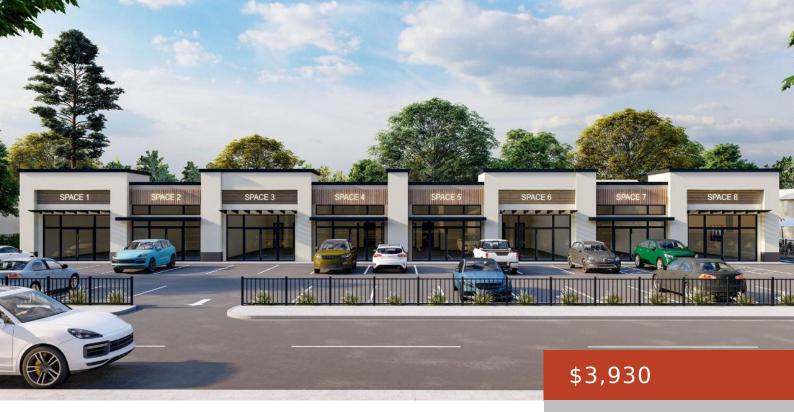

## **UNIT 4, SOLACE, CARMICHAEL ROAD**

https://bahamabeachrealty.com

COMPLETION IN JUNE. Perfectly located on Carmichael Road, this captivating commercial building has eight available units, each offering a generous 1,025 square feet of versatile space. Solace brings endless possibilities simply awaiting your entrepreneurial vision. Brand new construction – coming to market in June 2024. The building is well designed with a modern flare, keeping...

- Retail
- Building Only
- 1025 sq ft

Call us now

Email: info@bahamabeachrealty.com

## **Basics**

Category: Building Only

**Area: 1025** sq ft **Year built:** 2024

Island: New Providence/Paradise Island

Sale or Rent: For Rent Only

**MLS ID:** 56151

**Type:** Retail

Lot size: 30000 sq ft