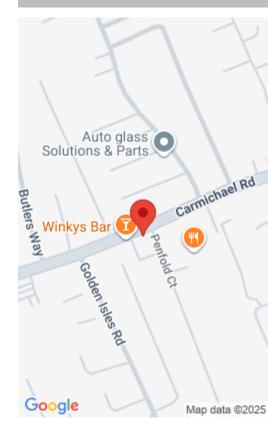

## **UNIT 4, SOLACE, CARMICHAEL ROAD**

https://bahamabeachrealty.com

COMPLETION IN JUNE. Perfectly located on Carmichael Road, this captivating commercial building has eight available units, each offering a generous 1,025 square feet of versatile space. Solace brings endless possibilities simply awaiting your entrepreneurial vision. Brand new construction – coming to market in June 2024. The building is well designed with a modern flare, keeping...

## **Miscellaneous**

**Legal Description:** Unit 4, Solace, Carmichael Road **Restrictions:** Other

Commercial: Retail & Offices