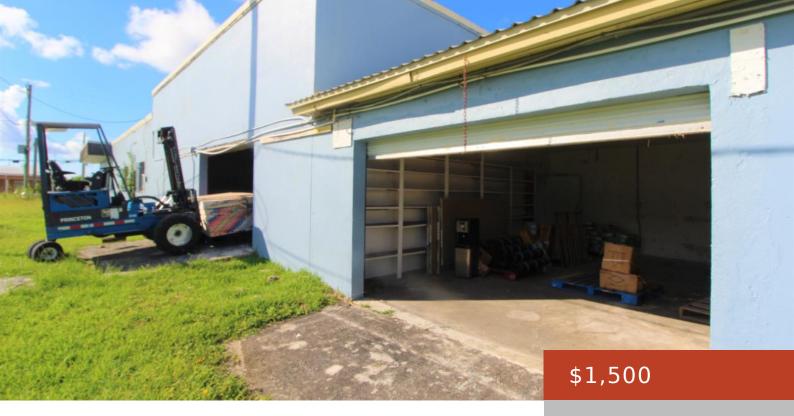

## **UNIT 4 E4 QUEEN'S HWY**

https://bahamabeachrealty.com

Located on the bustling Queen's Highway in Grand Bahama, this 1,000 square feet commercial warehouse offers an outstanding opportunity for your business needs. Positioned on one of the busiest roads in the area, it provides access to excellent business prospects. Whether for storage, distribution, or other commercial purposes, this space is ready to accommodate your...

- Building Only
- 9800 sq ft

Email: info@bahamabeachrealty.com

**Basics** 

Category: Building Only

**Currency:** BSD

**Rental Amount:** \$1,500

**Date Listed:** 2023-09-20T00:00:00

**Area: 9800** sq ft

## **Miscellaneous**

Commercial: Warehouse