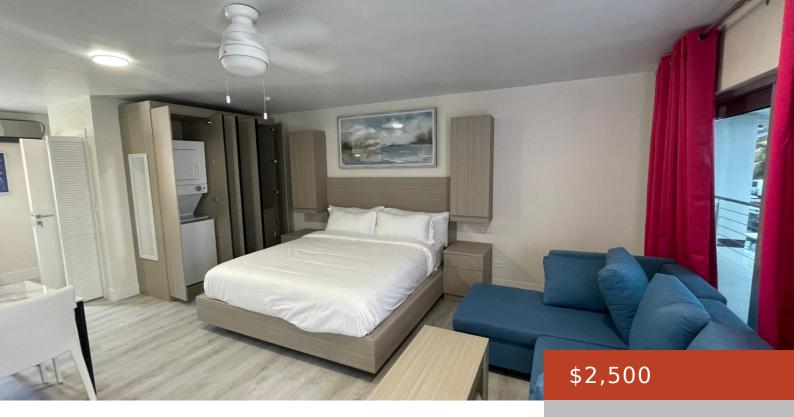

#### **WEST BAY STREET**

https://bahamabeachrealty.com

Located in the heart of Cable Beach, Flamingo Walk offers upscale, all-inclusive apartments just a two-minute walk from the shoreline. For \$2,500 per month, enjoy modern interiors with premium finishes, sleek kitchens, comfortable bedrooms, and stylish bathrooms. Your rent includes utilities, Wi-Fi, and essential services for hassle-free living. Convenient on-site parking adds to the ease...

### **Basics**

Category: Apartment Complex

Bathrooms: 1 bath

Lot size: 450 sq ft

Currency: BSD

Island: New Providence/Paradise Island

Rental Amount: \$2,500

**Date Listed:** 2025-06-18T00:00:00

## **Amenities & Features**

Laundry: In Unit Sewer: Septic - Yes

Style: Apartment

Air conditioning (Condo): Split

Water: City

Outdoor Area (Condo): Porch

Amenities: Furnished, Hurricane Windows, Kitchen Built-in(s)