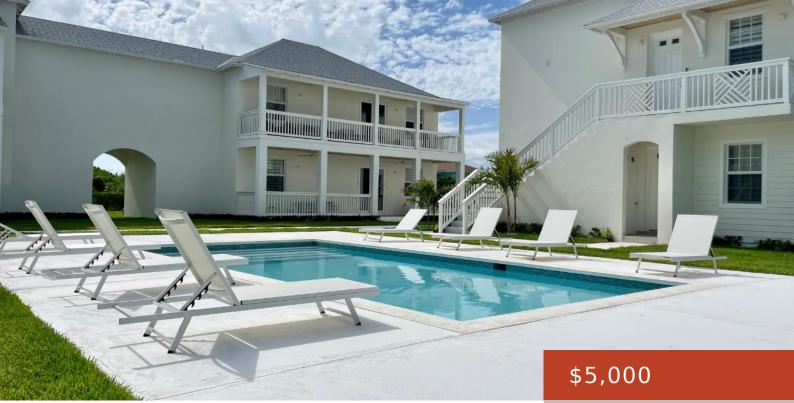

#### **GALLEON BAY PALM CAY**

https://bahamabeachrealty.com

Newly constructed three bedroom, two bathroom apartment located in Galleon Bay, Palm Cay. Unit 24 is on the second level and accessed by stairs. The master bedroom and covered patio have partial water views of the marina. Three bedrooms with a king and two queens. The queen bedrooms share a bathroom. Well designed kitchen with...

#### **Basics**

Category: Condo Bedrooms: 3 beds

Bathrooms: 2 baths **Area: 1550** sq ft Year built: 2023 **Lot size: 1550** sq ft

Island: New Providence/Paradise Island **Currency: BSD** 

**Lot:** 24 **Subdivision:** Palm Cay

Rental Amount: \$5,000 Sale or Rent: For Rent Only

**Date Listed:** 2025-02-24T00:00:00 **MLS ID:** 61330

### **Amenities & Features**

Laundry: In Unit **Sewer:** Connected

**Shared Amenities:** Exercise Centre, Playground, Pool **Style:** Apartment

Outdoor, Tennis Court(s), Secured Entry, Beach

Air conditioning (Condo): Water: City

Central

Outdoor Area (Condo): Amenities: 24 Hour Security, Furnished, Hurricane

Covered Patio, Patio, Pool Windows, Jetted Bathtub, Stand-by Generator, Swimming

Pool