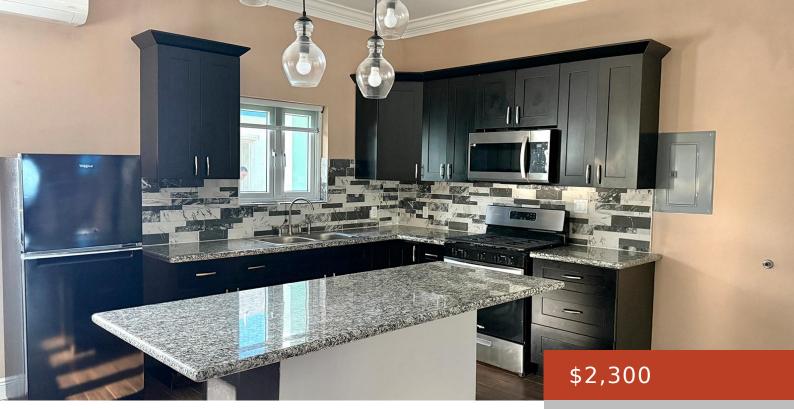

## UNIT #2 BOATSWAIN HILL

https://bahamabeachrealty.com

Discover a recently built townhome offering refined living and convenience. This 1-bedroom, 1.5-bath residence features an open-concept first floor with a well-equipped kitchen, spacious living area, and dedicated laundry space. Upstairs, the expansive primary suite boasts an elegant ensuite and generous closet. Impact windows and individually controlled A/C ensure yearround comfort. Ideally located just 10...

#### Basics

Category: Condo Bathrooms: 1 bath Area: 1400 sq ft Currency: BSD Rental Amount: \$2,300 Date Listed: 2025-05-22T00:00:00

Bedrooms: 1 bed Half baths: 1 half bath Lot size: 0 sq ft Island: New Providence/Paradise Island Sale or Rent: For Rent Only MLS ID: 62670

# **Building Details**

Foundation: Yes Floor covering: Ceramic Tile Roof: Asphalt Shingle Construction: Concrete Block Exterior material: Finished Concrete Parking: Carport - Single

### **Amenities & Features**

| Laundry: In Unit | Sewer: Connected                                          |
|------------------|-----------------------------------------------------------|
| Style: Townhouse | Air conditioning (Condo): Split                           |
| Water: City      | Amenities: Impact Shutters, Main Level Entry, Unfurnished |