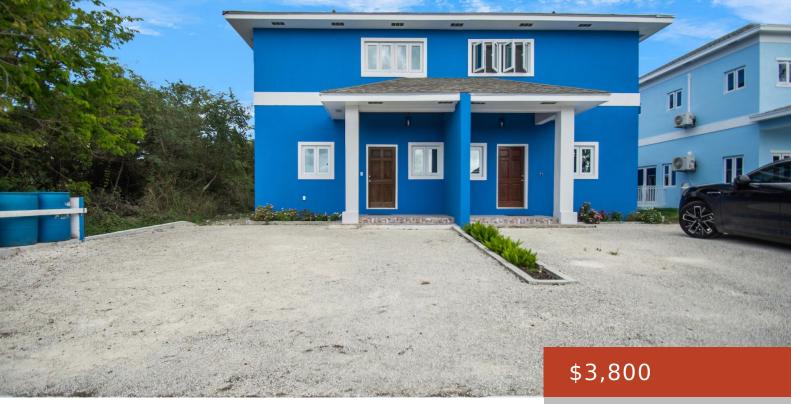

### KINGFISH RD, WEST WINDS

https://bahamabeachrealty.com

Located in the gated community of West Wind Estates, this 2-bedroom, 2.5-bathroom townhouse offers 2,200 sq. ft. of thoughtfully designed living space. The home comes fully furnished and features generous closet space, additional storage closets, and a convenient washer & dryer. Enjoy the large private patio, perfect for relaxing. As a resident, youâ III have access...

- 2 baths
- Condo
- 2200 sq ft

Email: info@bahamabeachrealty.com

#### **Basics**

Category: Condo Bedrooms: 2 beds

Bathrooms: 2 baths Half baths: 1 half bath

**Area: 2200** sq ft **Lot size: 0** sq ft

**Currency:** BSD **Island:** New Providence/Paradise Island

**Lot:** 1 **Subdivision:** West Winds

**Rental Amount:** \$3,800 **Sale or Rent:** For Rent Only

**MLS ID:** 61479