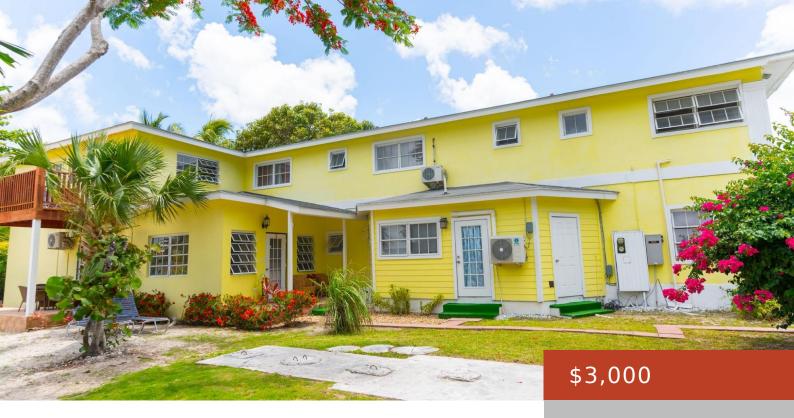

#### **UNIT 1 HAMPSHIRE STREET**

https://bahamabeachrealty.com

Discover comfort and convenience in this charming 3 bedroom 2 and a half bathroom home, offering 1,500 square feet of well maintained living space. Located just minutes from the beach, shopping, and world class resorts, this property is ideal for those seeking both relaxation and accessibility. It features a beautiful garden, a secure gated entrance,...

- 3 heds
- 2 haths
- Single Family Home
- 1500 sq ft

Call us now

Email: info@bahamabeachrealty.com

### **Basics**

Category: Single Family Home

Bathrooms: 2 baths

**Area: 1500** sq ft

**Currency:** BSD

**Lot:** 11

Sale or Rent: For Rent Only

**MLS ID:** 63137

Bedrooms: 3 beds

Half baths: 1 half bath

Lot size: 1500 sq ft

Island: New Providence/Paradise Island

Rental Amount: \$3,000

**Date Listed:** 2025-07-03T00:00:00

# **Building Details**

Foundation: Yes Construction: Brick

Exterior material: Finished Concrete, Wood Roof: Asphalt Shingle

Parking: Multiple C/P

## **Amenities & Features**

Sewer: Septic - Yes Style: Townhouse

Air conditioning (Condo): Split Water: City

**Amenities:** Appliances Only, Cable, Fully Fenced, Fully Walled, Furnished, Garden Area, Kitchen Built-in(s), Main Level Entry, Stand-by Generator