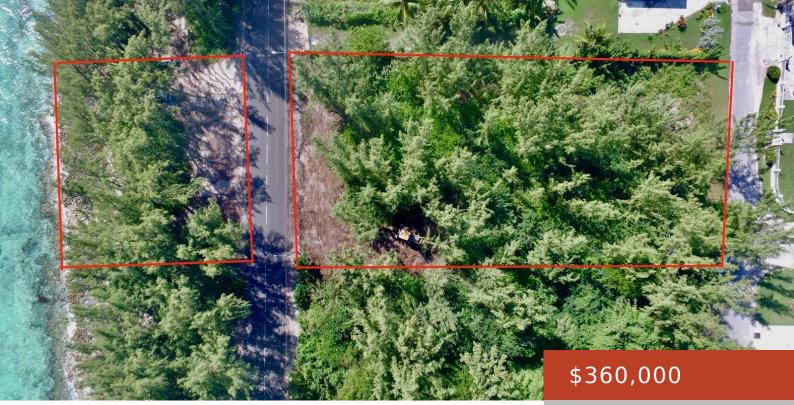

#### **TWYNAM HEIGHTS WATERFRONT**

https://bahamabeachrealty.com

An investor's dream! Take advantage of this rare waterfront opportunity located in the eastern district of New Providence. There are (2) lots – Lot 8 and Lot 8A totaling 34,382 sq ft. Lot 8A measures 9,535 sq ft and sits right on the water, perfect for recreational activities such as swimming, kayaking, BBQs and much...

### Basics

Category: Lots/Acreage Bathrooms: 0 baths Lot size: 34382 sq ft Island: New Providence/Paradise Island Subdivision: Yamacraw Road Date Listed: 2025-05-31T00:00:00 Bedrooms: 0 beds Area: 0 sq ft Currency: BSD Lot: 8 & 8A Sale or Rent: For Sale Only MLS ID: 62807

### Miscellaneous

Legal Description: Lot 8 and Lot 8A

**Site Influences:** Easy Access, Private Setting, View - Ocean, Treed Lot, Recreation Nearby, Quiet Area, Waterfront - Ocean, Road - Paved

Call us now