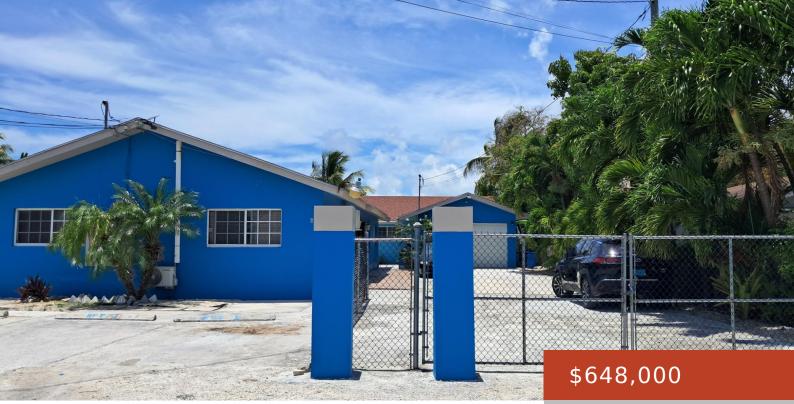

### SPRINGFIELD ROAD

https://bahamabeachrealty.com

A rare find in the east! Take advantage of this 10,000 sq ft multifamily property which has (2) Duplex buildings. Located just off of Springfield Road, this property is within close proximity to shopping centers, schools, banking, medical clinics, public transportation and restaurants. Duplex A (1,598 sq ft) – Features (2) spacious 2 bed 1...

#### • 7 beds

- 4 baths
- Fourplex
- 3115 sq ft

Call us now

Email: info@bahamabeachrealty.com

## Basics

Category: Fourplex Bathrooms: 4 baths Lot size: 10100 sq ft Island: New Providence/Paradise Island Sale or Rent: For Sale Only MLS ID: 63062 Bedrooms: 7 beds Area: 3115 sq ft Currency: BSD Lot: 15 Date Listed: 2025-06-25T00:00:00

# **Building Details**

Foundation: Yes Exterior material: Finished Concrete Parking: Garage - Single, Open **Construction:** Concrete Block **Roof:** Asphalt Shingle

## **Amenities & Features**

Sewer: Septic - Yes

Air conditioning (Condo): Split

**Amenities:** Fully Fenced, Garden Area, Impact Windows, Partial Furnished

Style: Multi-Family Lot Water: Drilled Well