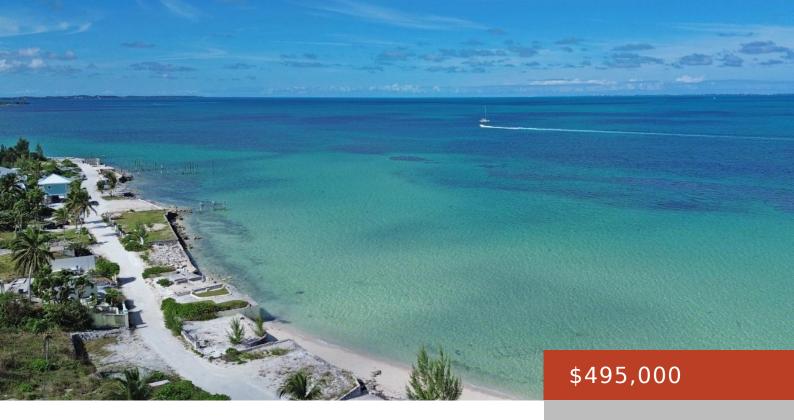

## **TWEEN WATERS**

https://bahamabeachrealty.com

Nestled in the coveted Eastern Shores, Tween Waters presents an expansive property spanning 27,313 square feet, boasting an impressive 135 feet of water frontage on each side of the sea. Revel in breathtaking views of the turquoise waters, complemented by refreshing summer breezes on this elevated terrain. The southern exposure opens up to 'The Creek'...

## **Miscellaneous**

Site Influences: View - Ocean, Quiet Area, Road - Paved, Bay, Harbour