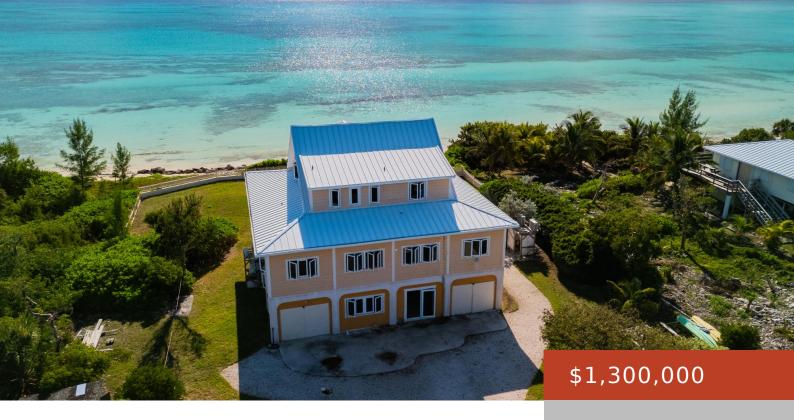

## **TURTLE REEF COVE**

https://bahamabeachrealty.com

This stunning 6-bedroom, 5.5-bathroom home sits on nearly an acre in the peaceful Turtle Reef Estates community, offering panoramic turquoise water views from every level. Enjoy expansive porches on each of the three floors, with four bedrooms offering direct access to these verandas. Modern amenities include a new metal roof, hurricane windows, and state-of-the-art appliances,...

- 6 beds
- 5 haths
- Single Family Home
- 6000 sq ft

Call us now

Email: info@bahamabeachrealty.com

**Basics** 

Category: Single Family Home

**Bathrooms: 5** baths **Lot size: 43125** sq ft

Island: Grand Bahama/Freeport

Sale or Rent: For Sale Only

MLS ID: 60857

Bedrooms: 6 beds

**Area: 6000** sq ft

**Currency:** USD

Lot: 4

**Date Listed:** 2025-01-23T00:00:00

## **Building Details**

Foundation: Yes Construction: Concrete Block

**Exterior material:** Stucco & Siding **Roof:** Metal

Parking: Open

## **Amenities & Features**

Sewer: Septic - Yes Style: Single Family

Lot

Air conditioning (Condo): Split Water: City

Amenities: Fully Walled, Furnished, Impact Windows, Short Term

Allowed, Wkshop in House