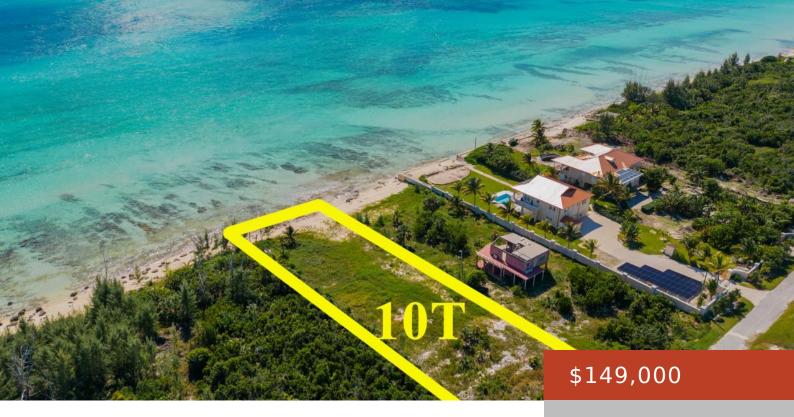

#### **TURTLE REEF COVE**

https://bahamabeachrealty.com

Prime beachfront land located in the Turtle Reef Subdivision on East Grand Bahama. With 88 feet of waterfront and measuring an impressive 31,276 square feet (0.72 acres), this is a rare opportunity to own a piece of paradise. The location is perfect, situated just 25 minutes east of Freeport, which means you're close enough to...

Area: 0 sq ft

**Currency:** BSD

**Lot:** 10T

**Date Listed:** 2023-10-31T00:00:00