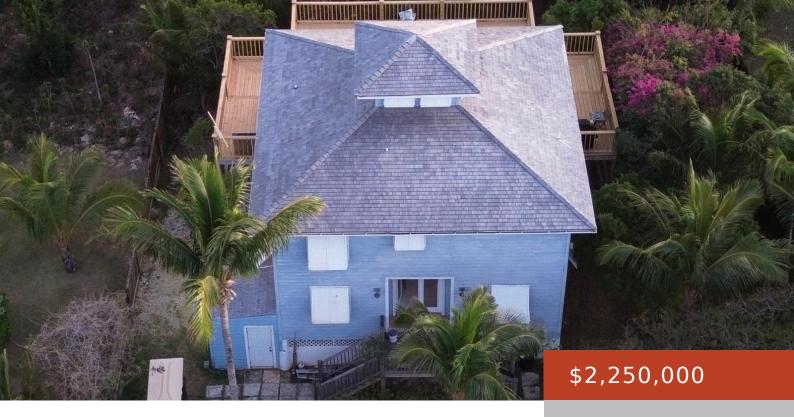

## **TURNING TIDES HARBOUR ISL**

https://bahamabeachrealty.com

Introducing Turning Tides, an elegant private home perched on top of a hill in the historic Dunmore Town on Harbour Island. Enjoy 360 degree ocean and Harbour views of the entire island from the newly expanded upper deck. The 2500 square foot home sits on a generous 12,765 square foot lot. Features of this three...

- 5 heds
- 3 haths
- Single Family Home
- 2500 sq ft

Call us now

Email: info@bahamabeachrealty.com

## **Basics**

Category: Single Family Home

Bathrooms: 3 baths

**Area: 2500** sq ft

**Currency:** BSD

Lot: J

Date Listed: 2025-02-18T00:00:00

Bedrooms: 5 beds