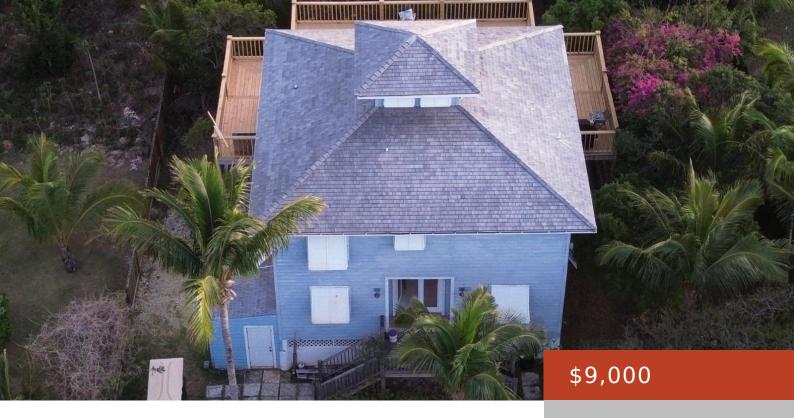

## **TURNING TIDES HARBOUR ISL**

https://bahamabeachrealty.com

Introducing Turning Tides, an elegant private home perched on top of a hill in the historic Dunmore Town on Harbour Island. Enjoy 360 degree ocean and Harbour views of the entire island from the newly expanded upper deck. The 2500 square foot home sits on a generous 12,765 square foot lot. Features of this three...

- 5 heds
- 3 haths
- Single Family Home
- 2500 sq ft

Email: info@bahamabeachrealty.com

## **Basics**

**Category:** Single Family Home

**Bathrooms: 3** baths

**Area: 2500** sq ft

**Currency:** BSD

Lot: J

Sale or Rent: For Rent Only

**MLS ID:** 61201

Bedrooms: 5 beds

Half baths: 1 half bath

**Lot size: 12765** sq ft

**Island:** Eleuthera

**Rental Amount:** \$9,000

Date Listed: 2025-02-18T00:00:00

## **Building Details**

Foundation: Yes Construction: Frame Exterior material: Brick & Siding, Hardi Plank Roof: Asphalt Shingle

Parking: Garage - Single