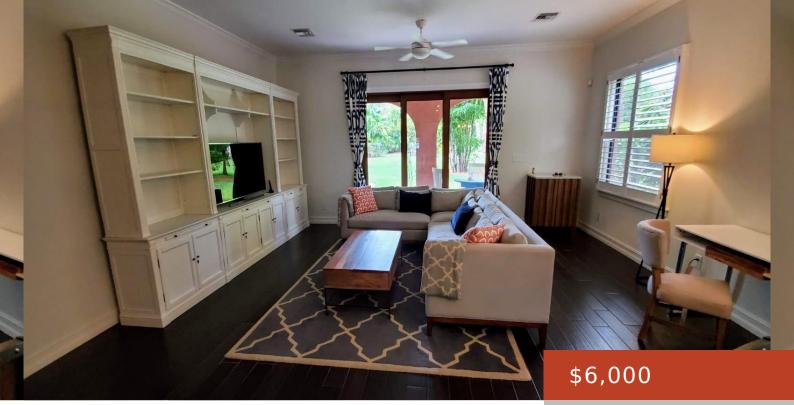

TURNBERRY https://bahamabeachrealty.com

Experience upscale living in this elegant Turnberry townhome, perfectly situated on the courtyard within the highly sought-after, gated community of Charlotteville and Turnberry. This spacious 3-bedroom, 3.5-bath residence boasts modern upgrades throughout, including plantation shutters, porcelain tile flooring, stainless steel appliances, roman shades, and a king-size Sleep Number bed in the primary suite. A brand-new...

## **Basics**

Category: Condo Bathrooms: 3 baths Area: 2000 sq ft Currency: BSD Lot: n/a Rental Amount: \$6,000 Date Listed: 2025-04-28T00:00:00

Bedrooms: 3 beds Half baths: 1 half bath Lot size: 2000 sq ft Island: New Providence/Paradise Island Subdivision: Turnberry Sale or Rent: For Rent Only MLS ID: 62212

## **Amenities & Features**

| Laundry: In Unit                                    | Sewer: Septic - Yes                                                                        |
|-----------------------------------------------------|--------------------------------------------------------------------------------------------|
| Style: Townhouse                                    | Shared Amenities: Clubhouse,Playground,Pool<br>Outdoor,Tennis Court(s)                     |
| Air conditioning (Condo):<br>Central                | Water: City                                                                                |
| Outdoor Area (Condo): Private<br>Yard,Covered Patio | <b>Amenities:</b> 24 Hour Security, Furnished, Kitchen Built-<br>in(s), Stand-by Generator |