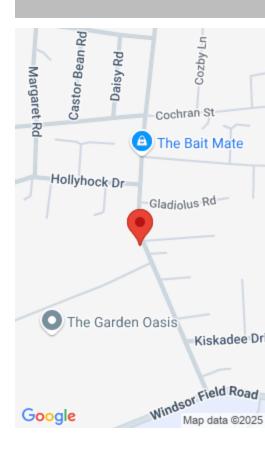

#### **TROPICAL GARDENS**

https://bahamabeachrealty.com

A 6,415 Sq. Ft. Lot zoned for a maximum of 2 units. Donâ out on this opportunity to build your Dream Home or Duplex on this prime income producing property in a highly sought after area. The Assessment Number for the conveyance is available for the lot.

### Basics

Category: Lots/Acreage Bathrooms: 0 baths Lot size: 6415 sq ft Island: New Providence/Paradise Island Sale or Rent: For Sale Only MLS ID: 55212 Bedrooms: 0 beds Area: 0 sq ft Currency: BSD Lot: 30 Date Listed: 2023-11-07T00:00:00