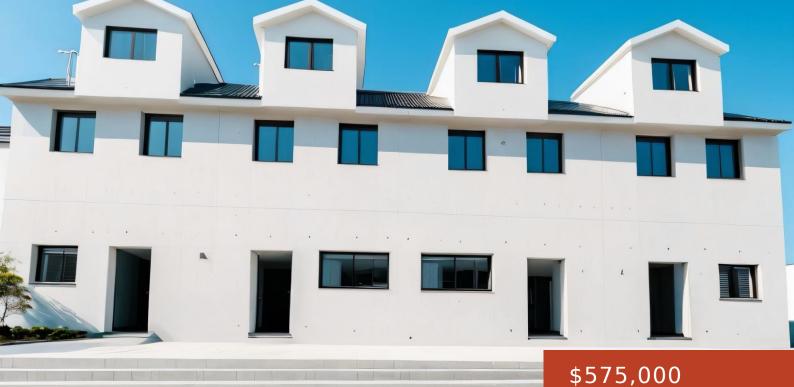

#### TROPICAL GARDENS OLYMPIC

https://bahamabeachrealty.com

This spacious 3-bedroom, 3.5-bathroom townhome offers 2,160 sq. ft. of luxurious living space. The modern kitchen features built-in cabinetry, and the home includes a private yard and hurricane impact windows for added peace of mind. With in-unit laundry and beautiful tropical gardens, this home is perfect for both relaxation and entertaining. Please note: The photos...

- Ψ313,000
- 2 hatha
- 3 baths
- Condo
- 2160 sq ft

Call us now

Email: info@bahamabeachrealty.com

### **Basics**

Category: Condo Bedrooms: 3 beds

Bathrooms: 3 baths Half baths: 1 half bath

**Area: 2160** sq ft **Lot size: 2160** sq ft

**Currency:** BSD **Island:** New Providence/Paradise Island

Lot: A Subdivision: Tropical Gardens

# **Building Details**

Foundation: Yes Construction: Concrete Block

**Exterior material:** Finished Concrete **Roof:** Asphalt Shingle

Parking: Open

**MLS ID:** 61863

## **Amenities & Features**

Sewer: Connected Style: Townhouse

Air conditioning (Condo): Split Water: City

Amenities: Hurricane Windows, Impact Windows, Kitchen Built-in(s), Main

Level Entry, Swimming Pool