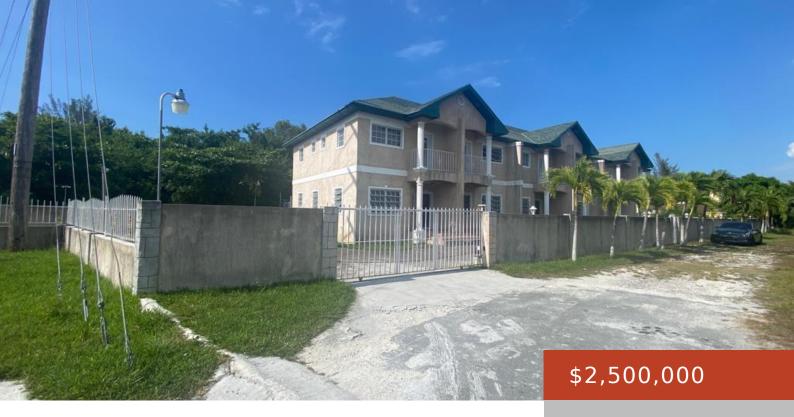

## **TROPICAL GARDENS**

https://bahamabeachrealty.com

Own this entire sixplex townhouse property in the highly desirable Tropical Gardens, Off West Bay Street!  $\delta = \hat{a} = \hat{$ 

- 2 heds
- 2 haths
- Sixplex
- 20000 sq ft

## **Basics**

**Category:** Sixplex

Bathrooms: 2 baths

**Area: 20000** sq ft

**Currency:** BSD

**Lot:** 1

**Date Listed:** 2025-05-21T00:00:00

Bedrooms: 2 beds

## **Building Details**

Foundation: Yes

Exterior material: Finished Concrete

Parking: Open

Construction: Concrete Block, Steel/Concrete

Roof: Asphalt Shingle

## **Amenities & Features**

Sewer: Connected Style: Multi-Family Lot

Air conditioning (Condo): Central Water: City

**Amenities:** Fully Walled