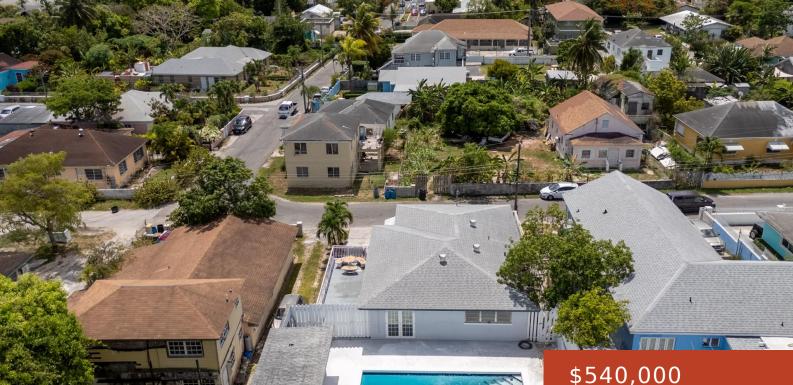

# **TRIPLEX NEAR PALMDALE**

https://bahamabeachrealty.com

This multi-family property is an excellent opportunity as a commercial investment in a central location. Featuring five bedrooms and six bathrooms, the traditional Bahamian home lies on the upper floor while a one-bedroom apartment and an efficiency are on the ground floor. The home has been recently updated with modern flooring and is open and...

### **Basics**

Category: Triplex Bathrooms: 6 baths Lot size: 5940 sq ft Currency: BSD Lot: 91 Date Listed: 2025-06-10T00:00:00

Bedrooms: 5 beds Area: 3269 sq ft **Year built:** 1968 Island: New Providence/Paradise Island Sale or Rent: For Sale Only MLS ID: 62808