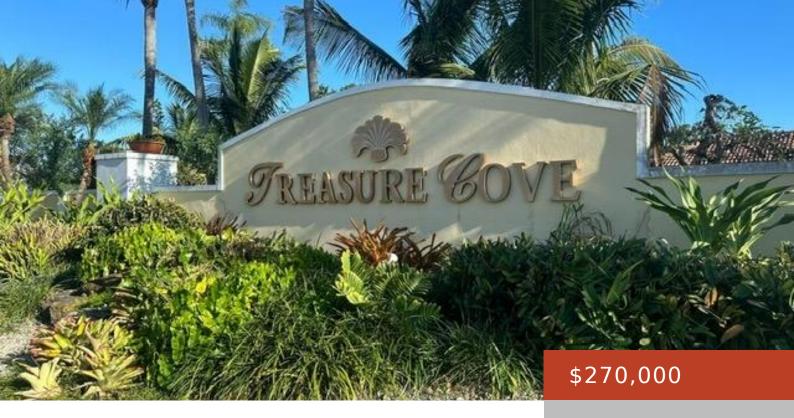

#### TREASURE COVE VACANT LOT

https://bahamabeachrealty.com

Luxurious, Captivating & Impeccable Treasure Cove vacant single-family lot. This lot is 7,823 square feet, and it offers not only a place to build, but also an unparalleled lifestyle surrounded by natural beauty and luxurious amenities. Treasure Cove is designed for an exceptional living experience, featuring a community park that invites you to enjoy leisurely...

### **Basics**

Category: Lots/Acreage Bedrooms: 0 beds

Bathrooms: 0 baths Area: 7823 sq ft

Lot size: 8723 sq ft

Currency: BSD

**Island:** New Providence/Paradise Island **Lot:** 108

**Subdivision:** Treasure Cove Sale or Rent: For Sale Only

### **Miscellaneous**

**Legal Description:** Treasure Cove Vacant Lot #108, On Ruby New Providence, Bahamas.

Site Influences: Adult Oriented, Central location, Family Oriented, Park setting, Low Maint Yard, Shopping Cresent, Off Yamacraw Hill Road, Nearby, Recreation Nearby, Quiet Area, Landscaped, Seniors Oriented, Fuel to Lot, Road - Paved, Phone to Lot, Level Lot, Underground Services, Pets Allowed, Gated Community