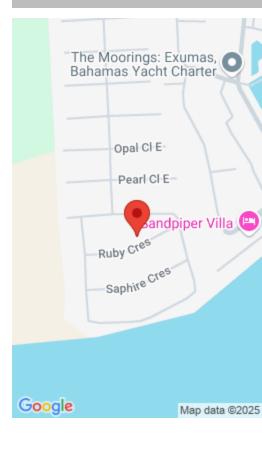

### **Miscellaneous**

**Legal Description:** Treasure Cove Vacant Lot #108, On Ruby New Providence, Bahamas.

Site Influences: Adult Oriented, Central location, Family Oriented, Park setting, Low Maint Yard, Shopping Cresent, Off Yamacraw Hill Road, Nearby, Recreation Nearby, Quiet Area, Landscaped, Seniors Oriented, Fuel to Lot, Road - Paved, Phone to Lot, Level Lot, Underground Services, Pets Allowed, Gated Community