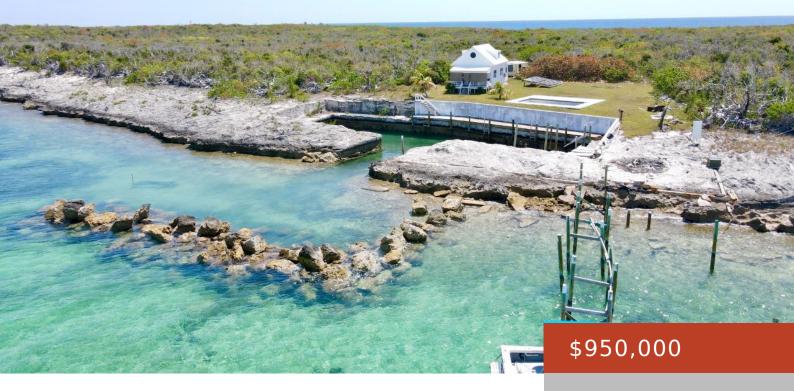

### TRANQUILITY ON TILLOO

https://bahamabeachrealty.com

Tranquility on Tilloo, the name says it all! Stretching from sea to sea totaling 3.75 acres sits this gem of a property that has a lot to offer. There is a breakwater and boat basin with dockage for up to a 35′ vessel, a 13′x26′ concrete salt water pool, solar system with 8KW inverter and...

#### **Basics**

Category: Single Family Home

Bathrooms: 2 baths

**Lot size: 163350** sq ft

**Currency:** BSD

Sale or Rent: For Sale Only

**MLS ID:** 48821

Bedrooms: 2 beds

Area: 900 sq ft

Year built: 2005

Island: Abaco

**Date Listed:** 2022-05-06T00:00:00

## **Amenities & Features**

**Laundry:** In Unit **Sewer:** Septic - Yes

Style: Bahamian Style Air conditioning (Condo): Split

Water: Rain Water

Outdoor Area (Condo):
Porch,Pool,Garden

**Amenities:** Dock, Furnished, Garden Area, Impact Windows, Swimming Pool, Wkshop - Detached

## **Miscellaneous**

Site Influences: View - Ocean, Waterfront - Ocean, Rocky Shore Restrictions: None

Email: info@bahamabeachrealty.com