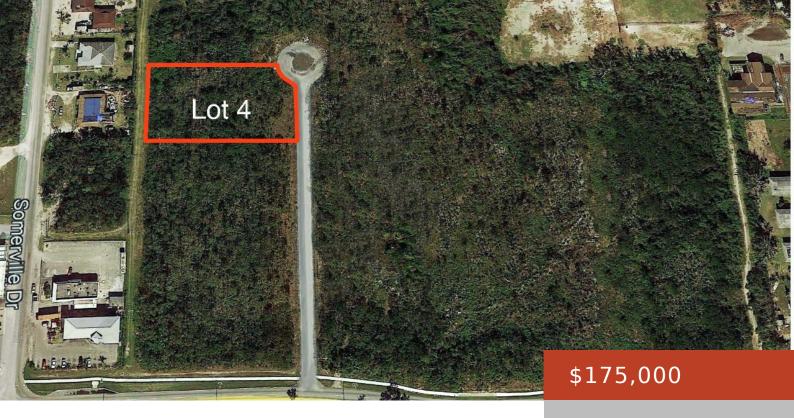

## **LOT 4, EAST SUNRISE HIGHWAY**

https://bahamabeachrealty.com

â The Promenade Treeport Newest Retail & Commercial Business Park is located in the Prime Area of East Sunrise Highway. These lots, which start at .8 of an acre, are zoned for various types of businesses which include but are not limited to Banks, Medical Offices, Retail Stores, Insurance/Legal/Accounting Offices, Other Office Complexes, Restaurants, Pharmacies, Convenience...

**Lot size: 37608** sq ft

Block: J

**Lot:** 4

**Date Listed:** 2021-05-10T00:00:00

**MLS ID:** 44732