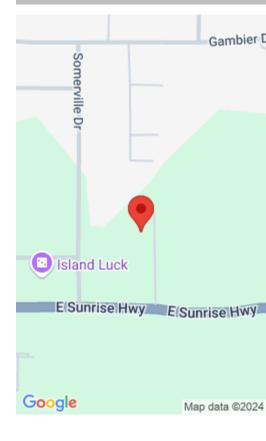

## **LOT 4, EAST SUNRISE HIGHWAY**

https://bahamabeachrealty.com

â The Promenade Treeport Newest Retail & Commercial Business Park is located in the Prime Area of East Sunrise Highway. These lots, which start at .8 of an acre, are zoned for various types of businesses which include but are not limited to Banks, Medical Offices, Retail Stores, Insurance/Legal/Accounting Offices, Other Office Complexes, Restaurants, Pharmacies, Convenience...

## **Amenities & Features**

**Amenities:** Highway Access

Email: info@bahamabeachrealty.com