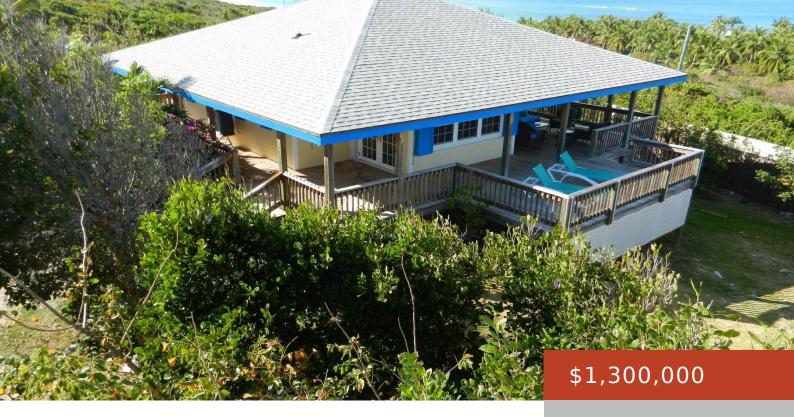

## **TOUCH OF HEAVEN**

https://bahamabeachrealty.com

Perched 85 feet above sea level with panoramic Atlantic views, Touch of Heaven is a serene, gated half-acre estate featuring two fully furnished 1-bed/1-bath cottages and a private pool. The first cottage (850 sq. ft. interior, 1,500 sq. ft. under roof) includes a wraparound veranda, granite countertops, wood cabinetry, and modern appliances. The second (1,300...

## **Building Details**

Foundation: Yes Construction: Frame

**Exterior material:** Hardi Plank **Roof:** Asphalt Shingle

Parking: Open

## **Amenities & Features**

Sewer: Septic - Yes Style: Bahamian

Style

Air conditioning (Condo): Split Water: City

**Amenities:** Appliances Only, Garden Area, Guest House, Hurricane Windows, Impact Shutters, Impact Windows, Main Level Entry, Roll Down Shutters, Short Term Allowed, Stand-by Generator, Swimming Pool