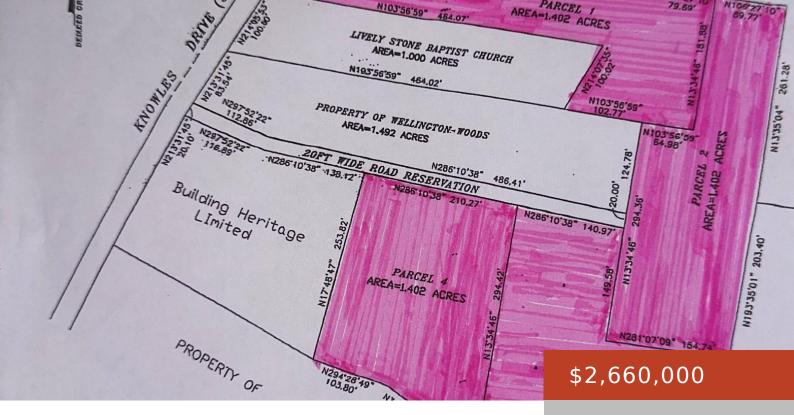

## **TONIQUE WILLIAMS-DARLING PARCEL 5 --**5.608 ACRES

Other
I and Or

Tonique Williams Darling Hwy lot Parcel 5 is 5.608 acres. This commercial lot is on Knowles Drive off Tonique Williams Darling Hwy. It benefits from the substantial vehicle traffic, ensuring maximum exposure for your business. This lot is suitable for a range of businesses, making it an ideal investment for entrepreneurs and investors. Don't miss...

## Miscellaneous

**Legal Description:** Tonique Willians Darling Hwy, Knowles Drive, Parcel 5 -- 5.608 acres, New Providence, Bahamas.

Commercial: Retail & Offices

Restrictions: Other

Land and Services: Highway Access, Shopping Nearby, Treed, Corner Site