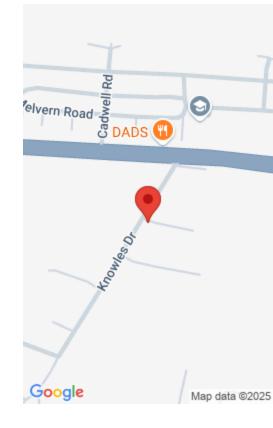

## **TONIQUE WILLIAMS-DARLING PARCEL 5 --**5.608 ACRES

Other
I and Or

Tonique Williams Darling Hwy lot Parcel 5 is 5.608 acres. This commercial lot is on Knowles Drive off Tonique Williams Darling Hwy. It benefits from the substantial vehicle traffic, ensuring maximum exposure for your business. This lot is suitable for a range of businesses, making it an ideal investment for entrepreneurs and investors. Don't miss...

## Miscellaneous

**Legal Description:** Tonique Willians Darling Hwy, Knowles Drive, Parcel 5 -- 5.608 acres, New Providence, Bahamas.

Commercial: Retail & Offices

Restrictions: Other

Land and Services: Highway Access, Shopping Nearby, Treed, Corner Site