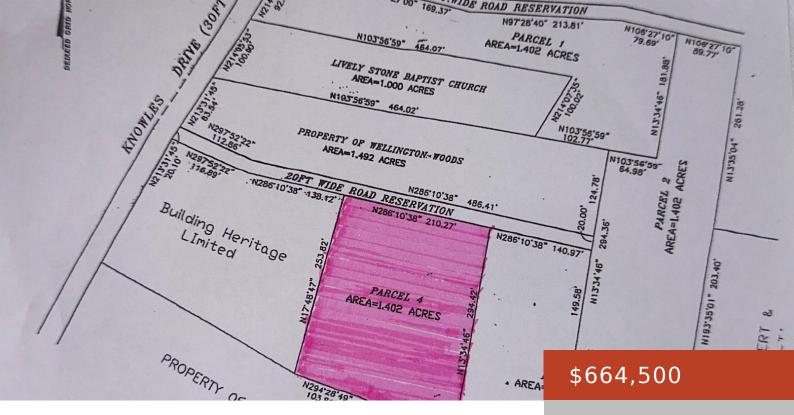

## **TONIQUE WILLIAMS-DARLING PARCEL 4 -- 1.402 ACRES**

https://bahamabeachrealty.com

Tonique Williams Darling Hwy lot Parcel 1 is 1.402 acres. This commercial lot is on Knowles Drive off Tonique Williams Darling Hwy. It benefits from the substantial vehicle traffic, ensuring maximum exposure for your business. This lot is suitable for a range of businesses, making it an ideal investment for entrepreneurs and investors. Don't miss...

## **Miscellaneous**

**Legal Description:** Tonique Willians Darling Hwy, Knowles Drive, Parcel 4 -- 1.402 acres, New

Providence, Bahamas.

Commercial: Retail & Offices

**Restrictions:** Other

Land and Services: Highway