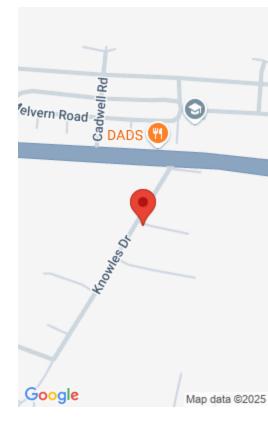

## **TONIQUE WILLIAMS-DARLING PARCEL 4 -- 1.402 ACRES**

https://bahamabeachrealty.com

Tonique Williams Darling Hwy lot Parcel 1 is 1.402 acres. This commercial lot is on Knowles Drive off Tonique Williams Darling Hwy. It benefits from the substantial vehicle traffic, ensuring maximum exposure for your business. This lot is suitable for a range of businesses, making it an ideal investment for entrepreneurs and investors. Don't miss...

## **Miscellaneous**

**Legal Description:** Tonique Willians Darling Hwy, Knowles Drive, Parcel 4 -- 1.402 acres, New

Providence, Bahamas.

Commercial: Retail & Offices

**Restrictions:** Other

Land and Services: Highway